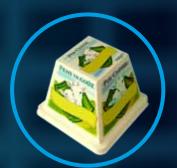

Machines Pagès has the know-how to offer proven modules for label dispensing, transfer, electrostatic charging and placing in the mold.

Sepro now offers you solutions designed for IMMs up to 350 T, for single parting plane molds, with labels laid flat or wrapped round all types of Lids, Pots and Buckets.

#### Modular solution:

that is both powerful and user-friendly.

total cycle as from 3.9 s depending on type and With this open and simple system, you can upgrade your applications yourself and adapt them • to various products (lids, pots, buckets).