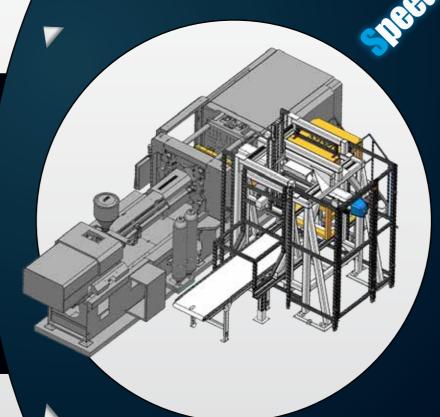

# **Speed Entry 500**

The high-performing & modular side-entry robot

#### **TECHNOLOGICAL**

Its guide system comprises a prismatic rail with bearings, specially designed for high speeds. Maximum IMM penetration stroke: 2200 mm.

## For single parting plane mold

An auxiliary stacking arm collects the parts unloaded by the side-entry robot to stack them.

# For double parting plane mold

The 2 stacking arms' movements can be put out of synch using parallel subroutines

A robot integrating part stacking after removal from the IMM

The stacking arm is equipped with a special, high-speed rotation

#### **INDUSTRIAL**

As standard, there are 2 layouts and 4 variations for payloads ranging from 10 to 50 kg

Sepro is the No.1 independent manufacturer in Europe of Cartesian robots for injection molding machines and has been one of the world leaders in robots and automation for over 30 years.