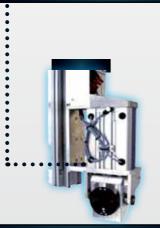

#### **TECHNOLOGICAL**

Its guide system comprises a prismatic rail with bearings, specially designed for high speeds. Maximum IMM penetration stroke: 2200 mm.

#### **INDUSTRIAL**

As standard, there are 2 layouts and 4 variations for payloads ranging from 10 to 50 kg

Sepro is the No.1 independent manufacturer in Europe of Cartesian robots for injection molding machines and has been one of the world leaders in robots and automation for over 30 years.