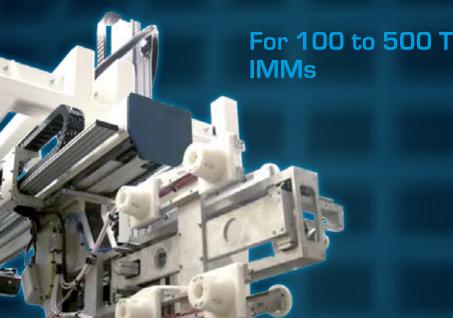

# **Speed Entry 500**

The high-performing & modular side-entry robot

#### **TECHNOLOGICAL**

Its guide system comprises a prismatic rail with bearings, specially designed for high speeds. Maximum IMM penetration stroke: 2200 mm.

## For single parting plane mold

An auxiliary stacking arm collects the parts unloaded by the side-entry robot to stack them.

#### **INDUSTRIAL**

As standard, there are 2 layouts and 4 variations for payloads ranging from 10 to 50 kg

Sepro is the No.1 independent manufacturer in Europe of Cartesian robots for injection molding machines and has been one of the world leaders in robots and automation for over 30 years.