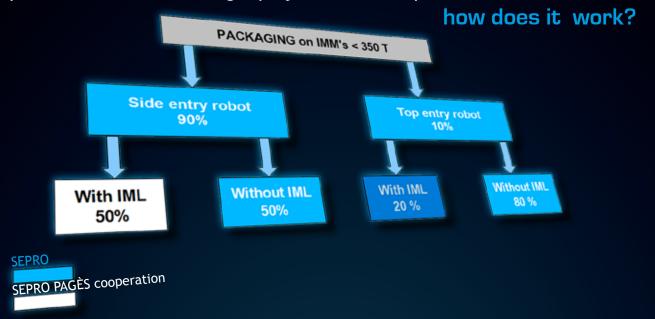

Machines Pagès has the know-how to offer proven modules for label dispensing, transfer, electrostatic charging and placing in the mold.

Sepro now offers you solutions designed for IMMs up to 350 T, for single parting plane molds, with labels laid flat or wrapped round all types of Lids, Pots and Buckets.