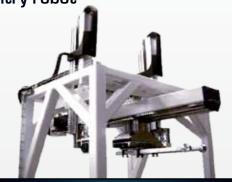

# **Speed Entry 500**

The high-performing & modular side-entry robot

#### **TECHNOLOGICAL**

Its guide system comprises a prismatic rail with bearings, specially designed for high speeds. Maximum IMM penetration stroke: 2200 mm.

## For single parting plane mold

An auxiliary stacking arm collects the parts unloaded by the side-entry robot to stack them.

# For double parting plane mold

The 2 stacking arms' movements can be put out of synch using parallel subroutines

A robot integrating part stacking after removal from the IMM

The stacking arm is equipped with a special, high-speed rotation