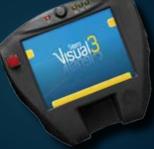

### Sepro and Machines Pagès are now working together to offer innovative and optimized solutions for your Packaging projects

Drawing on its renowned expertise in Cartesian and side-entry robots, Sepro offers a solid and modular mechanical architecture, driven by its native VISUAL 3 control system, whose simplicity and power are already a reference in the plastic injection industry.

#### With VISUAL3, you get:

- mold intervention time for label placing as from VISUAL 3 control is a native Sepro development The High-speed pack (scan and sampling time reduced to 5ms), to reduce mold intervention
  - The Automation pack (extended application possibilities, fast 20ms PLC) for managing even the most complex peripherals,
  - A joystick for delicate, manual adjustments,
  - Digital vacuum switches: program and save your precise grip settings for each mold,
  - Connection to your Ethernet TCP/IP network to manage your programs.